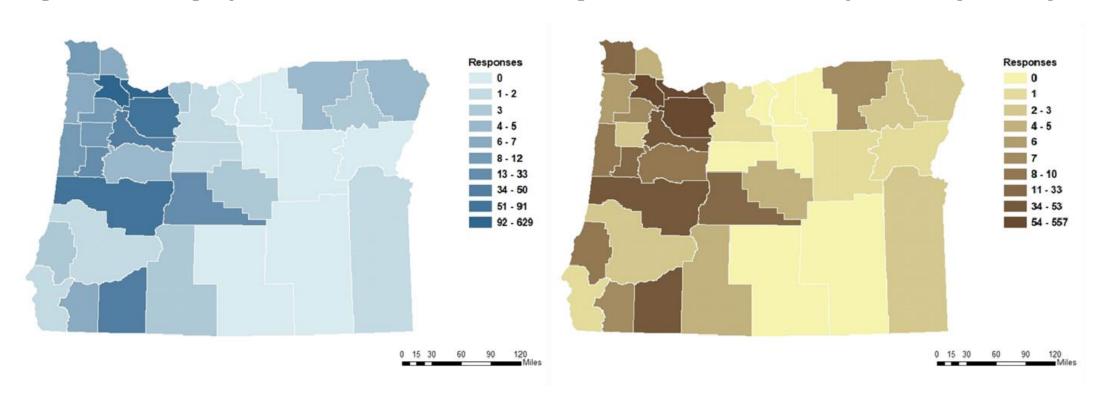

## O NERC Research Team:

- Jenny Liu, Ph.D.
- Stephen Marotta, Ph.D.
- Emma Brophy
- Rohan Khanvilkar
- Hyeoncheol Kim
- Business Oregon
- Industry Advisory Groups

Figure 1 - Geographic distribution of 2022 Oregon Music Census responses by county

(a) Response as a musician

(b) Response as a music business manager