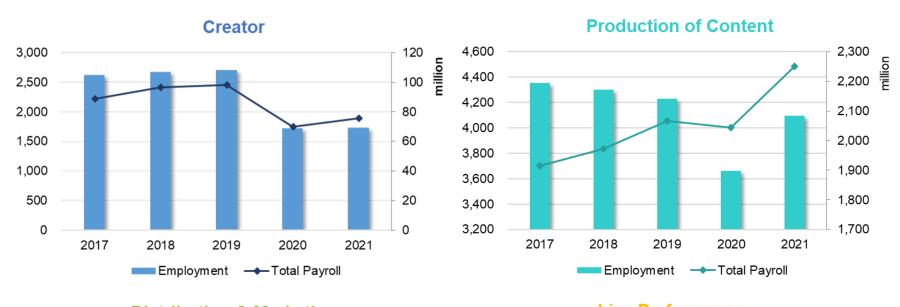

Property owner/landlord

Venue management and

Stage facilities

Sound and lighting

· Other production support

Instruments and near

Garment/wardrobe

Food and beverages

(charities, religious and/or cultural orgs, etc.)

(Cultural Trusts, subsidies, ordinance)

· Other services

(IVC, MusicOregon, etc.)

Non-profit organization

security, etc.)



# **Data Processing**

1. QCEW establishment level data (2017-2021)

2. MusicOregon industry ecosystem → Industry Conceptual Diagram → NAICS industry codes

3. Match MusicOregon and IVC database with QCEW establishment list

4. Categorize NAICS sectors that fully or partially belong to Commercial Music or Live Performance Industries

5. Manual filtering of major NAICS sectors



## Commercial Music – Trends of Employment and Wages by Sector







## **Commercial Music Industry – Economic Impact Analysis**

| Impact Type     | Employment | Labor Income  | Total Value<br>Added | Output          |
|-----------------|------------|---------------|----------------------|-----------------|
| Direct Effect   | 16,439     | \$531,376,572 | \$1,345,156,922      | \$2,547,480,493 |
| Indirect Effect | 3,665      | \$268,840,827 | \$381,061,808        | \$686,339,739   |
| Induced Effect  | 2,823      | \$177,126,746 | \$313,318,172        | \$524,120,737   |
| Total Effect    | 22,927     | \$977,344,145 | \$ 2,039,536,902     | \$3,757,940,969 |

#### Attendee off-site spending rough estimates

|                              | Impact Type | Employment | Labor Income  | Total Value<br>Added | Output        |
|---------------------------