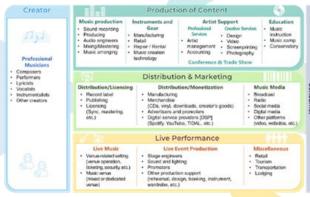

# **Commercial Music Industry** Conceptual **Diagram**

## **Commercial Music Industry**

## Creator

#### **Professional** Musicians

- Composers
- Performers
- Lvricists
- Vocalists
- Instrumentalists
- Other creators

#### **Music production**

- Sound recording
- Producing
- Audio engineers Mixing/Mastering
- Music arranging

## **Production of Content**

#### Instruments and Gear

- Manufacturing
- Retail
- Repair / Rental
- Music creation technology

#### **Professional** Services

- Artist
- Accounting

#### **Artist Support**

#### Creative Services

- management

- Design Video
- Screenprinting

**Conference & Trade Show** 

#### **Education**

- Music instruction
- Music camp Conservatory

Photography

### **Distribution & Marketing**

#### Distribution/Licensing

- Record label
- Publishing
- Licensing (Sync, mastering, etc.)

#### **Distribution/Monetization**

- Manufacturing
- · Merchandise (CDs, vinyl, downloads, creator's goods)
- Advertisers and promoters
- Digital service providers [DSP] (Spotify, YouTube, TIDAL, etc.)

#### Music Media

- Broadcast
- Radio
- Social media
- Digital media
- Other platforms (video, websites, etc.)

#### Live Performance

#### **Live Music**

- · Venue-related setting (venue operation, ticketing, security, etc.)
- Music venue (mixed or dedicated venue)

#### **Live Event Production**

- · Stage engineers Sound and lighting
- Promoters
- · Other production support (rehearsal, design, booking, instrument, wardrobe, etc.)

#### Miscellaneous

- Retail
- Tourism
- Transportation
- Lodging