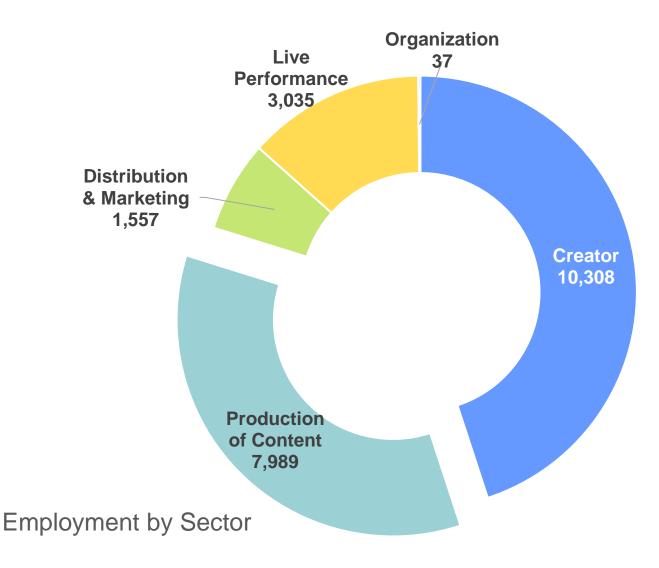

## **Commercial Music Industry**

## Creator

## **Production of Content**

### **Distribution & Marketing**

#### Live Performance

#### Commercial Music Industry