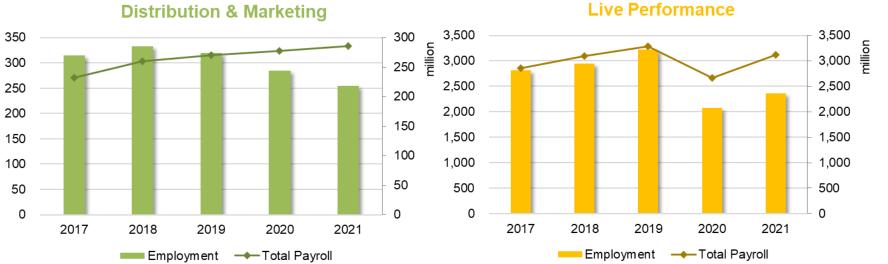

### **Distribution & Marketing**

#### Distribution/Licensing

- Record label
- Publishing
- Licensing (Sync, mastering, etc.)

#### **Distribution/Monetization**

- Manufacturing
- · Merchandise (CDs, vinyl, downloads, creator's goods)
- Advertisers and promoters
- Digital service providers [DSP] (Spotify, YouTube, TIDAL, etc.)

#### Music Media

- Broadcast
- Radio
- Social media
- Digital media
- Other platforms (video, websites, etc.)