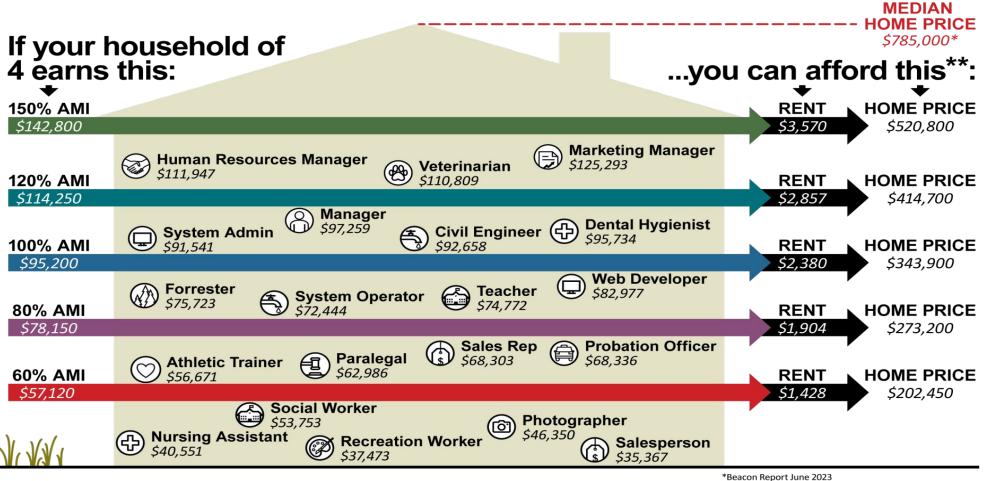

#### **Housing Affordability**

<sup>\*\*</sup>Numbers based on 10% down payment, 6.75% interest over 30 years, no mortgage insurance, no HOA, good credit, and no debt. Median Wages from State of Oregon Employment Department 2022 Wages for Deschutes County