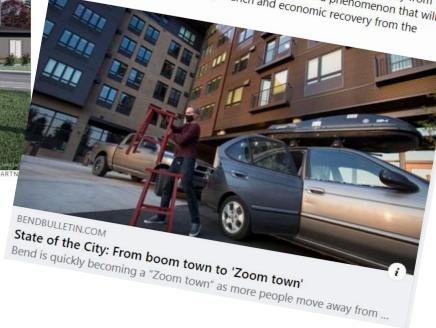

#### The 25 Best Towns of 2017

Presenting the best burgs on the planet

B The Bulletin October 29, 2020 · 6

Bend is quickly becoming a "Zoom town" as more people move away from cities and into Central Oregon to work remotely. It's a phenomenon that will affect the city's existing housing crunch and economic recovery from the