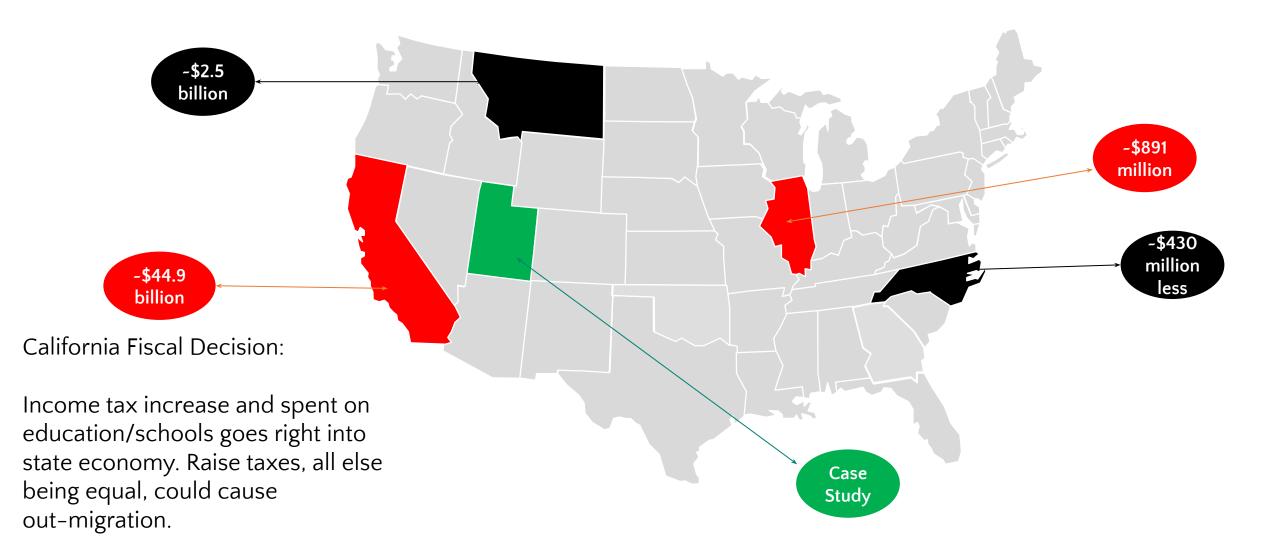

### State Fiscal Health

- Surplus spending
- Deficit replacements
- Policymakers have many difficult choices to make as rising health care, education, and infrastructure costs place pressures on annual budgets.

### Socioeconomic Indicators

- Male employment increased
- Female employment increased
- In-migration and out-migration for different population components in response

### Tax/Economics

- GDP, personal Income, and output
- The income taxes and selected sales taxes generated increase of annual increase in revenues.