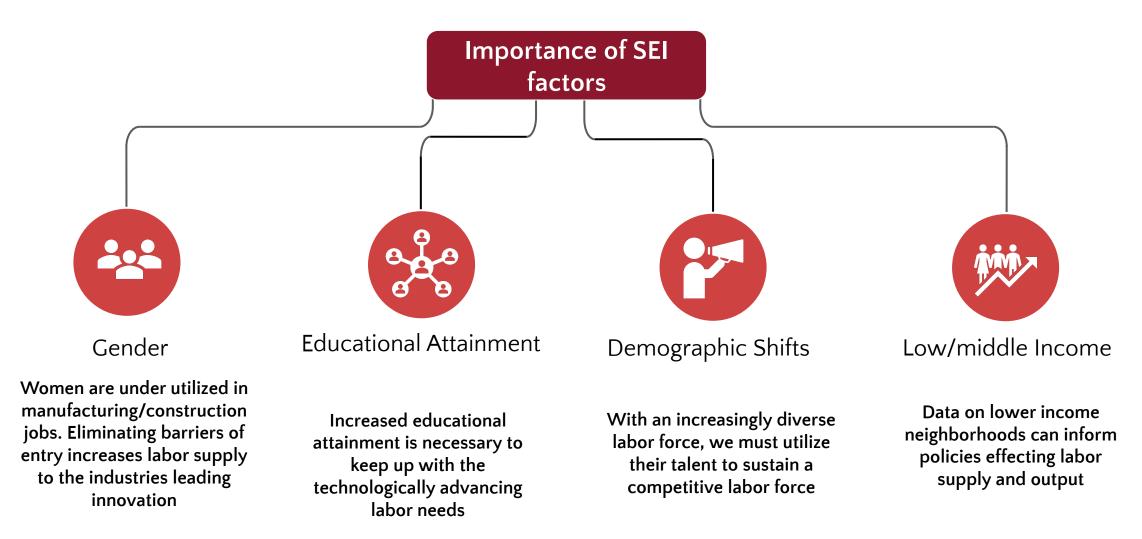

### Socioeconomic Indicators

- Male employment increased
- Female employment increased
- In-migration and out-migration for different population components in response