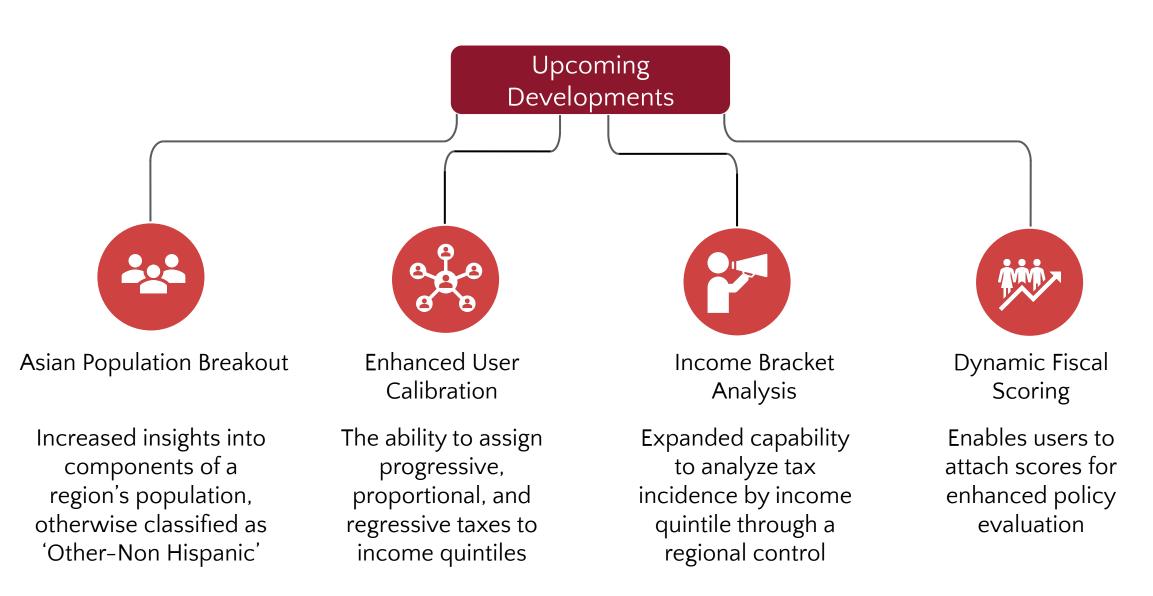

3    | +38.355   | +37.571   | +36.489   | +35.257   | +33.570   | +32.020   | +30.712   | +29.608   |
| Manufacturing | g                       | Individuals (Jobs)    | +36.297   | +30.358        | +26.787    | +23.642   | +21.137   | +18.624   | +16.333   | +13.745   | +11.566   | +9.914    | +8.686    |
| Natural Resou | urces                   | Individuals (Jobs)    | +4.161    | +3.520         | +3.164     | +2.912    | +2.731    | +2.550    | +2.373    | +2.135    | +1.920    | +1.742    | +1.601    |
| Farm          |                         | Individuals (Jobs)    | 0.000     | 0.000          | 0.000      | 0.000     | 0.000     | 0.000     | 0.000     | 0.000     | 0.000     | 0.000     | 0.000     |

# Demographic Intelligence





# Upcoming Developments for Tax-PI and SEI





Highlights



### State Fiscal Health

- Surplus spending
- Deficit replacements
- Policymakers have many difficult choices to make as rising health care, education, and infrastructure costs place pressures on annual budgets.

### Socioeconomic Indicators

- Male employment increased
- Female employment increased
- In-migration and out-migration for different population components in response

### Tax/Economics

- GDP, personal Income, and output
- The income taxes and selected sales taxes generated increase of annual increase in revenues.

## Modeling

- State-wide and regional economic modeling can inform analysis of macroeconomics and socioeconomic indicators.
- Test "what-if" scenarios.





# Thank you for attending!

For more information, please contact david.ingraham@remi.com