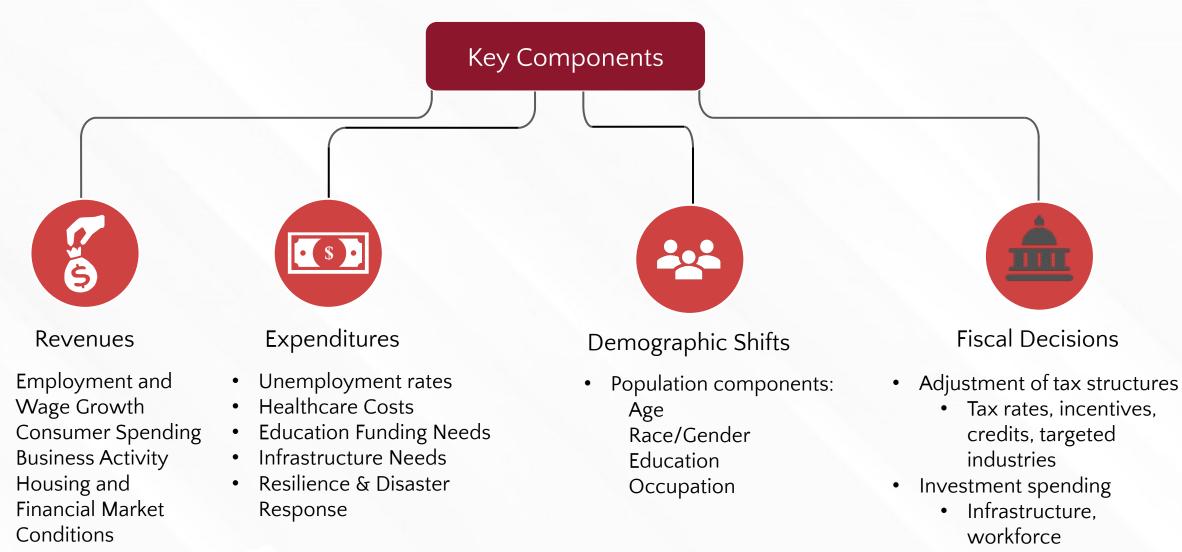

# Model Simulation: Variables and Inputs

**Revenue Neutral** 

Scenario

- Fiscal Policy can be modeled through REMI Tax-PI using the Custom Budget and the Revenues/Expenditures inputs.
- Assumption: Increase of 100m in Revenues via Individual Income Taxes for 10 years and Increase of 100m in Expenditures via Elementary & Secondary Education for 10 years.

## Modeling

- State-wide and regional economic modeling can inform analysis of macroeconomics and socioeconomic indicators.
- Test "what-if" scenarios.